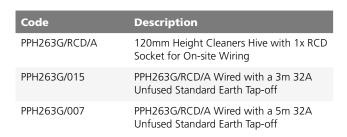

# **RCD Protected Cleaner's Hive (127mm Cut Out)**

The 26 Series RCD protected cleaner's Hive is suitable for raised floor applications. The 26 Series RCD protected cleaner's Hives are designed for use in commercial environments and provide an efficient fast-fit on site installation.

## **Features include:**

- Screw operated fixing clamps.
- Grey RAL7031 lid and trim V0 rated PC/ABS.
- Integral carpet gripper spikes pre-fitted to the trim.
- Lid with 6.5mm recess for carpet.
- Self-closing lifting handle.
- Low profile surround.
- Can be pre-fitted with a Betatrak Tap-off unit.
- Recommended for installation in light traffic areas.

Note: All Standard Earth power plates are finished in textured matt grey paint (RAL7004).

| Code        | Description                                                      |
|-------------|------------------------------------------------------------------|
| PPH263G/014 | PPH263G/RCD/A Wired with a 3m 32A<br>Unfused Clean Earth Tap-off |
| PPH263G/043 | PPH263G/RCD/A Wired With a 5m 32A<br>Unfused Clean Earth Tap-off |

Note: Clean earth Power Hives wired as L, N & E only.