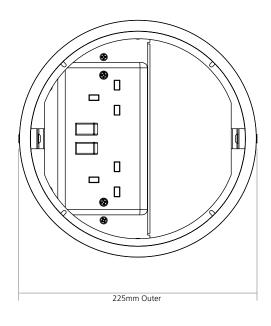

# **Cable Hive (210mm Cut Out)**

The 21 Series cable Hive is suitable for raised floor applications. The 21 Series cable Hive are designed for use in commercial environments and provide an efficient fast-fit on site installation and ease of access to power and data services that are contained within or pass through a raised floor.

## Features include:

- Push down, tool free fixing mechanism.
- Grey RAL7031 lid and trim V0 rated PC/ABS.
- Integral carpet gripper spikes pre-fitted to the trim.
- Split lid with soft foam inserts.
- Self-closing lifting handles.
- Low profile surround.
- Can accommodate multiple metal conduits (see table).
- Recommended for installation in light traffic areas.

| Code     | Description                  |  |
|----------|------------------------------|--|
| PPGC211G | 40mm Height Large Cable Hive |  |