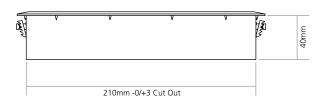

# **Cable Hive (127mm Cut Out)**

The 26 Series cable Hive is suitable for raised floor applications. The 26 Series cable Hive are designed for use in commercial environments and provide an efficient fast-fit on site installation and ease of access to power and data services that are contained within or pass through a raised floor.

## **Features include:**

- Push down, tool free fixing mechanism.
- Grey RAL7031 lid and trim V0 rated PC/ABS.
- Integral carpet gripper spikes pre-fitted to the trim.
- Split lid with soft foam inserts.
- Self-closing lifting handles.
- Low profile surround.
- Can accommodate multiple metal conduits (see table).
- Recommended for installation in light traffic areas.

| Code     | Description                     |
|----------|---------------------------------|
| PPHC261G | 40mm Height Standard Cable Hive |