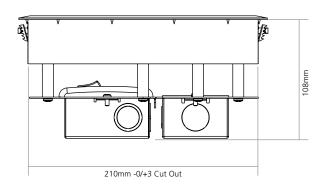

# **Data Cable Hive (210mm Cut Out)**

The 21 Series Data Cable Hive is suitable for raised floor applications. The 21 Series Data Cable Hives are designed for use in commercial environments and provide an efficient fast-fit on site installation.

## **Features include:**

- Screw operated fixing clamps.
- Grey RAL7031 lid and trim V0 rated PC/ABS.
- Integral carpet gripper spikes pre-fitted to the trim.
- Self-closing lifting handle.
- Low profile surround.
- Can be pre-fitted with a Betatrak Tap-off unit.
- Recommended for installation in light traffic areas.

Note: All Standard Earth power plates are finished in textured matt grey paint (RAL7004).

| Code     | Description                                              |
|----------|----------------------------------------------------------|
| PPGC214G | 108mm Height Large Data Cable Hive with 4x RJ45 Cut Outs |