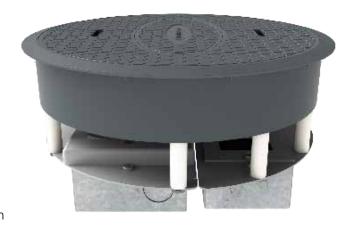

# **Power and Data Cable Hive (210mm Cut Out)**

The 21 Series Power and Data Cable Hive is suitable for raised floor applications. The 21 Series Power and Data Cable Hives are designed for use in commercial environments and provide an efficient fast-fit on site installation.

## Features include:

- Screw operated fixing clamps.
- Grey RAL7031 lid and trim V0 rated PC/ABS.
- Integral carpet gripper spikes pre-fitted to the trim.
- Self-closing lifting handle.
- Low profile surround.
- Can be pre-fitted with a Betatrak Tap-off unit.
- Recommended for installation in light traffic areas.

Note: All Standard Earth power plates are finished in textured matt grey paint (RAL7004).

| Code     | Description                         |
|----------|-------------------------------------|
| PPGC215G | 108mm Height Large Power/Data Cable |

108mm Height Large Power/Data Cable Hive with Twin 13A Switched Socket and 4x RJ45 Cut Outs