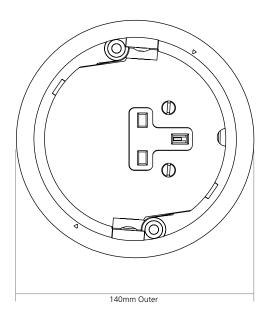

# **Power Hive (127mm Cut Out)**

The 26 Series power Hive is suitable for raised floor applications. The 26 Series power Hives are designed for use in commercial environments and provide an efficient fast-fit on site installation.

## Features include:

- Push down, tool free fixing mechanism.
- Grey RAL7031 lid and trim V0 rated PC/ABS.
- Integral carpet gripper spikes pre-fitted to the trim.
- Split lid with soft foam inserts.
- Self-closing lifting handles.
- Low profile surround.
- Can be pre-fitted with a Betatrak Tap-off unit.
- Recommended for installation in light traffic areas.

Note: All Standard Earth power plates are finished in textured matt grey paint (RAL7004).

| Code         | Description                                                          |
|--------------|----------------------------------------------------------------------|
| PPHC265G     | 100mm Height Power Hive with 1x Unswitched Socket for On-site Wiring |
| PPHC265G/001 | PPHC265G Wired with a 3m 32A Unfused Standard Earth Tap-off          |
| PPHC265G/002 | PPHC265G Wired with a 5m 32A Unfused Standard Earth Tap-off          |