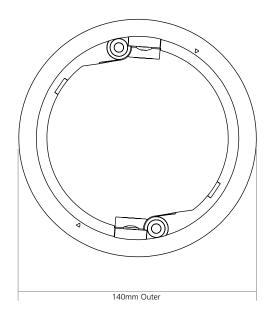

- 26 Series 127mm diameter cut out (140mm overall diameter).
- 21 Series 210mm diameter cut out (230mm overall diameter).

The 26 and 21 Series fast-fit Cable Hives are suitable for raised floor applications.

# **Cable Hive (127mm Cut Out)**

The 26 Series cable Hive is suitable for raised floor applications. The 26 Series cable Hive are designed for use in commercial environments and provide an efficient fast-fit on site installation and ease of access to power and data services that are contained within or pass through a raised floor.