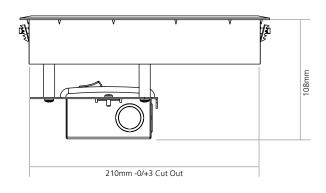

Note: All Standard Earth power plates are finished in textured matt grey paint (RAL7004).

| Code     | Description                                                       |
|----------|-------------------------------------------------------------------|
| PPGC212G | 108mm Height Large Power Cable Hive with Twin 13A Switched Socket |

Note: All Standard Earth power plates are finished in textured matt grey paint (RAL7004).

| Code     | Description                         |
|----------|-------------------------------------|
| PPGC215G | 108mm Height Large Power/Data Cable |

108mm Height Large Power/Data Cable Hive with Twin 13A Switched Socket and 4x RJ45 Cut Outs