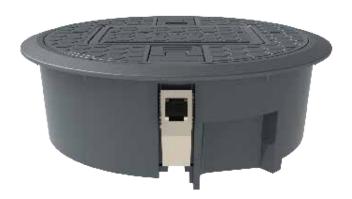

# Cleaner's Hive (127mm Cut Out)

The 26 Series cleaner's Hive is suitable for raised floor applications. The 26 Series cleaner's Hives are designed for use in commercial environments and provide an efficient fast-fit on site installation.

## Features include:

- Screw operated fixing clamps.
- Grey RAL7031 lid and trim V0 rated PC/ABS.
- Integral carpet gripper spikes pre-fitted to the trim.
- Lid with 6.5mm recess for carpet.
- Self-closing lifting handle.
- Low profile surround.
- Can be pre-fitted with a Betatrak Tap-off unit.
- Recommended for installation in light traffic areas.