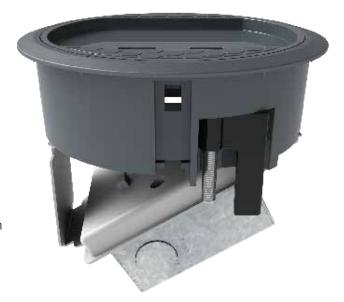

# Cleaner's Hive (127mm Cut Out)

The 26 Series cleaner's Hive is suitable for raised floor applications. The 26 Series cleaner's Hives are designed for use in commercial environments and provide an efficient fast-fit on site installation.

## Features include:

- Screw operated fixing clamps.
- Grey RAL7031 lid and trim V0 rated PC/ABS.
- Integral carpet gripper spikes pre-fitted to the trim.
- Lid with 6.5mm recess for carpet.
- Self-closing lifting handle.
- Low profile surround.
- Can be pre-fitted with a Betatrak Tap-off unit.
- Recommended for installation in light traffic areas.