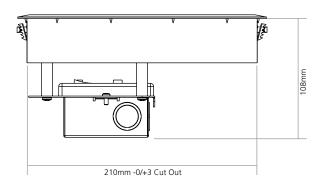

Note: All Standard Earth power plates are finished in textured matt grey paint (RAL7004).

| Code     | Description                                                       |
|----------|-------------------------------------------------------------------|
| PPGC212G | 108mm Height Large Power Cable Hive with Twin 13A Switched Socket |