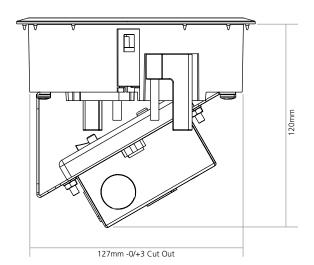

# **Cable Hive (127mm Cut Out)**

The 26 Series cable Hive is suitable for raised floor applications. The 26 Series cable Hive are designed for use in commercial environments and provide an efficient fast-fit on site installation and ease of access to power and data services that are contained within or pass through a raised floor.

## **Features include:**

- Push down, tool free fixing mechanism.
- Grey RAL7031 lid and trim V0 rated PC/ABS.
- Integral carpet gripper spikes pre-fitted to the trim.
- Split lid with soft foam inserts.
- Self-closing lifting handles.
- Low profile surround.
- Can accommodate multiple metal conduits (see table).
- Recommended for installation in light traffic areas.