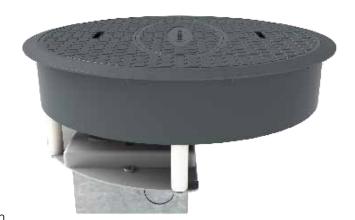

# **RCD Protected Power Hive (210mm Cut Out)**

The 21 Series RCD protected power Hive is suitable for raised floor applications. The 21 Series RCD protected power Hives are designed for use in commercial environments and provide an efficient fast-fit on site installation.

## Features include:

- Push down, tool free fixing mechanism.
- Grey RAL7031 lid and trim V0 rated PC/ABS.
- Integral carpet gripper spikes pre-fitted to the trim.
- Split lid with soft foam inserts.
- Self-closing lifting handles.
- Low profile surround.
- Can be pre-fitted with a Betatrak Tap-off unit.
- Recommended for installation in light traffic areas.

Note: All Standard Earth power plates are finished in textured matt grey paint (RAL7004).

| Code         | Description                                                           |
|--------------|-----------------------------------------------------------------------|
| PPGC212G/RCD | 108mm Height Large Power Cable Hive with Twin 13A Switched RCD Socket |