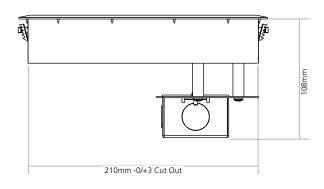

# **Power Hive (210mm Cut Out)**

The 21 Series power Hive is suitable for raised floor applications. The 21 Series power Hives are designed for use in commercial environments and provide an efficient fast-fit on site installation.

## **Features include:**

- Push down, tool free fixing mechanism.
- Grey RAL7031 lid and trim V0 rated PC/ABS.
- Integral carpet gripper spikes pre-fitted to the trim.
- Split lid with soft foam inserts.
- Self-closing lifting handles.
- Low profile surround.
- Can be pre-fitted with a Betatrak Tap-off unit.
- Recommended for installation in light traffic areas.

Note: All Standard Earth power plates are finished in textured matt grey paint (RAL7004).

| Code     | Description                                                       |
|----------|-------------------------------------------------------------------|
| PPGC212G | 108mm Height Large Power Cable Hive with Twin 13A Switched Socket |