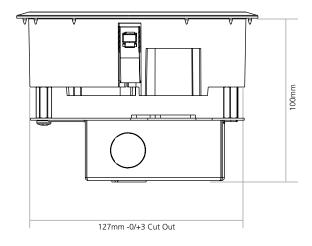

# **Cable Hive (127mm Cut Out)**

The 26 Series cable Hive is suitable for raised floor applications. The 26 Series cable Hive are designed for use in commercial environments and provide an efficient fast-fit on site installation and ease of access to power and data services that are contained within or pass through a raised floor.

## **Features include:**

- Push down, tool free fixing mechanism.
- Grey RAL7031 lid and trim V0 rated PC/ABS.
- Integral carpet gripper spikes pre-fitted to the trim.
- Split lid with soft foam inserts.
- Self-closing lifting handles.
- Low profile surround.
- Can accommodate multiple metal conduits (see table).
- Recommended for installation in light traffic areas.