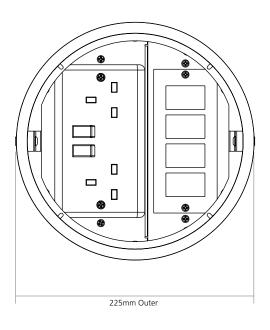

# **Power and Data Cable Hive (210mm Cut Out)**

The 21 Series Power and Data Cable Hive is suitable for raised floor applications. The 21 Series Power and Data Cable Hives are designed for use in commercial environments and provide an efficient fast-fit on site installation.

## Features include:

- Screw operated fixing clamps.
- Grey RAL7031 lid and trim V0 rated PC/ABS.
- Integral carpet gripper spikes pre-fitted to the trim.
- Self-closing lifting handle.
- Low profile surround.
- Can be pre-fitted with a Betatrak Tap-off unit.
- Recommended for installation in light traffic areas.

Note: All Standard Earth power plates are finished in textured matt grey paint (RAL7004).

| Code     | Description                         |
|----------|-------------------------------------|
| PPGC215G | 108mm Height Large Power/Data Cable |

108mm Height Large Power/Data Cable Hive with Twin 13A Switched Socket and 4x RJ45 Cut Outs