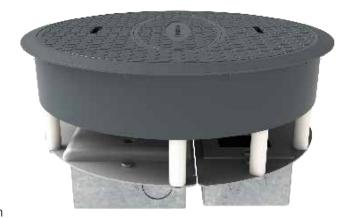

# **Cable Hive (210mm Cut Out)**

The 21 Series cable Hive is suitable for raised floor applications. The 21 Series cable Hive are designed for use in commercial environments and provide an efficient fast-fit on site installation and ease of access to power and data services that are contained within or pass through a raised floor.

## Features include:

- Push down, tool free fixing mechanism.
- Grey RAL7031 lid and trim V0 rated PC/ABS.
- Integral carpet gripper spikes pre-fitted to the trim.
- Split lid with soft foam inserts.
- Self-closing lifting handles.
- Low profile surround.
- Can accommodate multiple metal conduits (see table).
- Recommended for installation in light traffic areas.