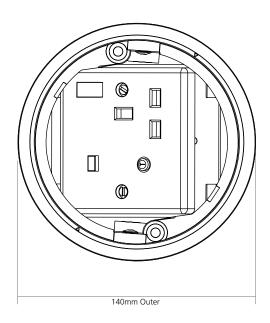

# **RCD Protected Power Hive (127mm Cut Out)**

The 26 Series RCD protected power Hive is suitable for raised floor applications. The 26 Series RCD protected power Hives are designed for use in commercial environments and provide an efficient fast-fit on site installation.

## **Features include:**

- Push down, tool free fixing mechanism.
- Grey RAL7031 lid and trim V0 rated PC/ABS.
- Integral carpet gripper spikes pre-fitted to the trim.
- Split lid with soft foam inserts.
- Self-closing lifting handles.
- Low profile surround.
- Can be pre-fitted with a Betatrak Tap-off unit.
- Recommended for installation in light traffic areas.

Note: All Standard Earth power plates are finished in textured matt grey paint (RAL7004).

| Code           | Description                                                          |
|----------------|----------------------------------------------------------------------|
| PPHC265G/RCD/A | 150mm Height Power Hive with 1x RCD Socket for On-site Wiring        |
| CH6139298      | PPHC265G/RCD/A Wired with a 3m 32A<br>Unfused Standard Earth Tap-off |
| CH2698585      | PPHC265G/RCD/A Wired with a 5m 32A<br>Unfused Standard Earth Tap-off |