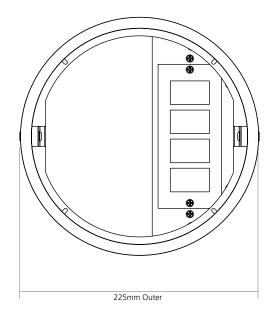

# **Data Cable Hive (210mm Cut Out)**

The 21 Series Data Cable Hive is suitable for raised floor applications. The 21 Series Data Cable Hives are designed for use in commercial environments and provide an efficient fast-fit on site installation.

## **Features include:**

- Screw operated fixing clamps.
- Grey RAL7031 lid and trim V0 rated PC/ABS.
- Integral carpet gripper spikes pre-fitted to the trim.
- Self-closing lifting handle.
- Low profile surround.
- Can be pre-fitted with a Betatrak Tap-off unit.
- Recommended for installation in light traffic areas.

Note: All Standard Earth power plates are finished in textured matt grey paint (RAL7004).

| Code     | Description                                              |
|----------|----------------------------------------------------------|
| PPGC214G | 108mm Height Large Data Cable Hive with 4x RJ45 Cut Outs |