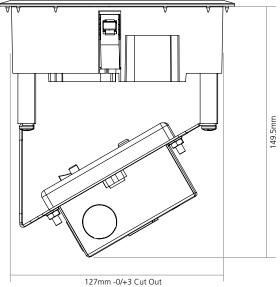

# **Power Hive (127mm Cut Out)**

The 26 Series power Hive is suitable for raised floor applications. The 26 Series power Hives are designed for use in commercial environments and provide an efficient fast-fit on site installation.

## Features include:

- Push down, tool free fixing mechanism.
- Grey RAL7031 lid and trim V0 rated PC/ABS.
- Integral carpet gripper spikes pre-fitted to the trim.
- Split lid with soft foam inserts.
- Self-closing lifting handles.
- Low profile surround.
- Can be pre-fitted with a Betatrak Tap-off unit.
- Recommended for installation in light traffic areas.

Note: All Standard Earth power plates are finished in textured matt grey paint (RAL7004).

| Code         | Description                                                          |
|--------------|----------------------------------------------------------------------|
| PPHC265G     | 100mm Height Power Hive with 1x Unswitched Socket for On-site Wiring |
| PPHC265G/001 | PPHC265G Wired with a 3m 32A Unfused Standard Earth Tap-off          |
| PPHC265G/002 | PPHC265G Wired with a 5m 32A Unfused Standard Earth Tap-off          |