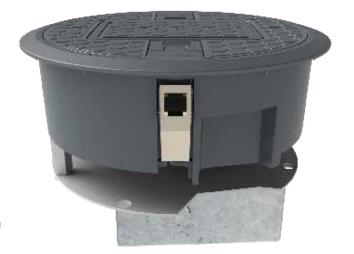

# **Data Cable Hive (210mm Cut Out)**

The 21 Series Data Cable Hive is suitable for raised floor applications. The 21 Series Data Cable Hives are designed for use in commercial environments and provide an efficient fast-fit on site installation.

## **Features include:**

- Screw operated fixing clamps.
- Grey RAL7031 lid and trim V0 rated PC/ABS.
- Integral carpet gripper spikes pre-fitted to the trim.
- Self-closing lifting handle.
- Low profile surround.
- Can be pre-fitted with a Betatrak Tap-off unit.
- Recommended for installation in light traffic areas.

Note: All Standard Earth power plates are finished in textured matt grey paint (RAL7004).

| Code     | Description                                              |
|----------|----------------------------------------------------------|
| PPGC214G | 108mm Height Large Data Cable Hive with 4x RJ45 Cut Outs |