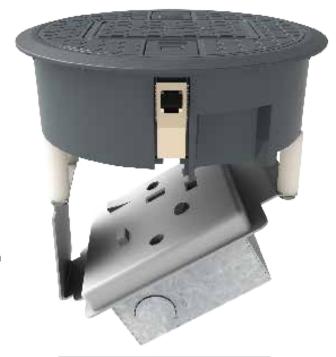

## **Cable Hive Power Distribution**

CMD Ltd offer two sizes of Cable Hive. They are designed for use in commercial environments and provide an efficient fast-fit on site installation and ease of access to power and data services that are contained within or pass through a raised floor. The Cable Hives available are: