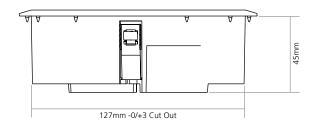

- 26 Series 127mm diameter cut out (140mm overall diameter).
- 21 Series 210mm diameter cut out (230mm overall diameter).

The 26 and 21 Series fast-fit Cable Hives are suitable for raised floor applications.

# **Cable Hive (127mm Cut Out)**

The 26 Series cable Hive is suitable for raised floor applications. The 26 Series cable Hive are designed for use in commercial environments and provide an efficient fast-fit on site installation and ease of access to power and data services that are contained within or pass through a raised floor.