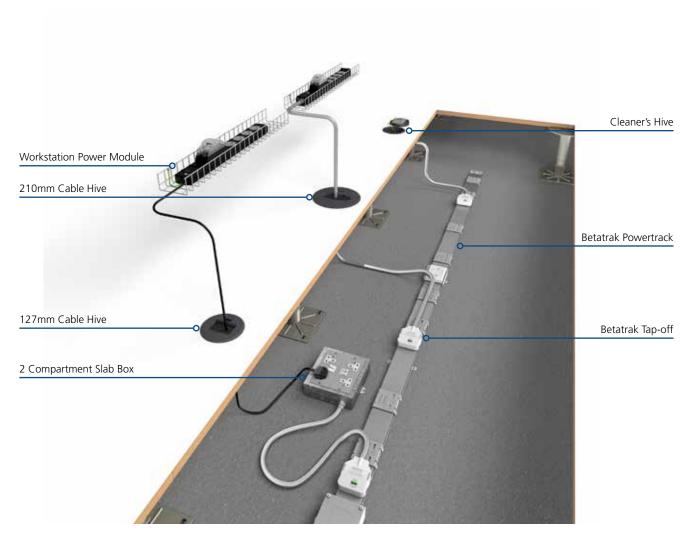

## **Cable Hive Power Distribution**

CMD Ltd offer two sizes of Cable Hive. They are designed for use in commercial environments and provide an efficient fast-fit on site installation and ease of access to power and data services that are contained within or pass through a raised floor. The Cable Hives available are:

- 26 Series 127mm diameter cut out (140mm overall diameter).
- 21 Series 210mm diameter cut out (230mm overall diameter).

The 26 and 21 Series fast-fit Cable Hives are suitable for raised floor applications.

## The benefits of using a CMD Cable Hive:

- Multiple options available designed to meet your specification requirements.
- Designed to comply with BS EN 61534-22 Powertrack systems. Particular requirements for powertrack systems intended for onfloor or underfloor installation Traffic Load Tests.
- Cable Hives fitted with power sockets can be pre-wired with a Betatrak Tap-off for ease of installation.
- Low profile Cable Hive surround to reduce the risk of tripping as per BS EN 61534-22.
- Installed in seconds with no tools required.
- Carpet can be fitted into a 6.5mm recess in the versions with the tray lid.