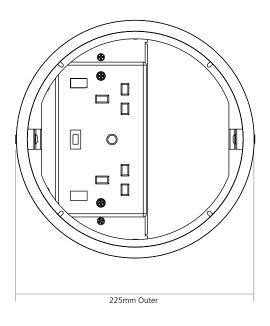

# **Power Hive (210mm Cut Out)**

The 21 Series power Hive is suitable for raised floor applications. The 21 Series power Hives are designed for use in commercial environments and provide an efficient fast-fit on site installation.

## **Features include:**

- Push down, tool free fixing mechanism.
- Grey RAL7031 lid and trim V0 rated PC/ABS.
- Integral carpet gripper spikes pre-fitted to the trim.
- Split lid with soft foam inserts.
- Self-closing lifting handles.
- Low profile surround.
- Can be pre-fitted with a Betatrak Tap-off unit.
- Recommended for installation in light traffic areas.

Note: All Standard Earth power plates are finished in textured matt grey paint (RAL7004).

| Code     | Description                                                       |
|----------|-------------------------------------------------------------------|
| PPGC212G | 108mm Height Large Power Cable Hive with Twin 13A Switched Socket |