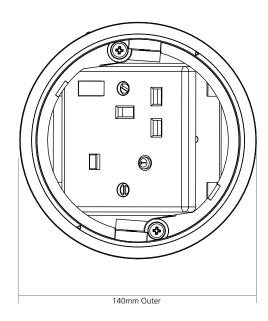

# **Cable Hive (127mm Cut Out)**

The 26 Series cable Hive is suitable for raised floor applications. The 26 Series cable Hive are designed for use in commercial environments and provide an efficient fast-fit on site installation and ease of access to power and data services that are contained within or pass through a raised floor.

## **Features include:**

- Push down, tool free fixing mechanism.
- Grey RAL7031 lid and trim V0 rated PC/ABS.
- Integral carpet gripper spikes pre-fitted to the trim.
- Split lid with soft foam inserts.
- Self-closing lifting handles.
- Low profile surround.
- Can accommodate multiple metal conduits (see table).
- Recommended for installation in light traffic areas.