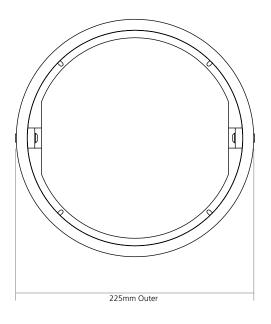

# **Cable Hive (210mm Cut Out)**

The 21 Series cable Hive is suitable for raised floor applications. The 21 Series cable Hive are designed for use in commercial environments and provide an efficient fast-fit on site installation and ease of access to power and data services that are contained within or pass through a raised floor.

## Features include:

- Push down, tool free fixing mechanism.
- Grey RAL7031 lid and trim V0 rated PC/ABS.
- Integral carpet gripper spikes pre-fitted to the trim.
- Split lid with soft foam inserts.
- Self-closing lifting handles.
- Low profile surround.
- Can accommodate multiple metal conduits (see table).
- Recommended for installation in light traffic areas.

| Code     | Description                  |  |
|----------|------------------------------|--|
| PPGC211G | 40mm Height Large Cable Hive |  |