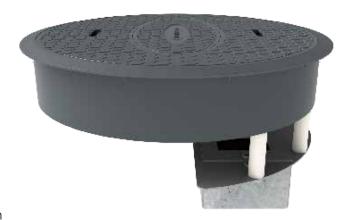

## **Cable Hive Power Distribution**

CMD Ltd offer two sizes of Cable Hive. They are designed for use in commercial environments and provide an efficient fast-fit on site installation and ease of access to power and data services that are contained within or pass through a raised floor. The Cable Hives available are:

- 26 Series 127mm diameter cut out (140mm overall diameter).
- 21 Series 210mm diameter cut out (230mm overall diameter).

The 26 and 21 Series fast-fit Cable Hives are suitable for raised floor applications.