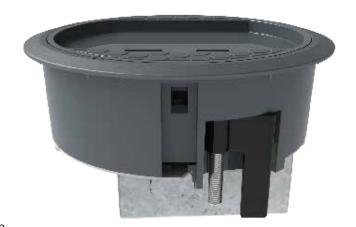

# **Cable Hive (127mm Cut Out)**

The 26 Series cable Hive is suitable for raised floor applications. The 26 Series cable Hive are designed for use in commercial environments and provide an efficient fast-fit on site installation and ease of access to power and data services that are contained within or pass through a raised floor.

## **Features include:**

- Push down, tool free fixing mechanism.
- Grey RAL7031 lid and trim V0 rated PC/ABS.
- Integral carpet gripper spikes pre-fitted to the trim.
- Split lid with soft foam inserts.
- Self-closing lifting handles.
- Low profile surround.
- Can accommodate multiple metal conduits (see table).
- Recommended for installation in light traffic areas.