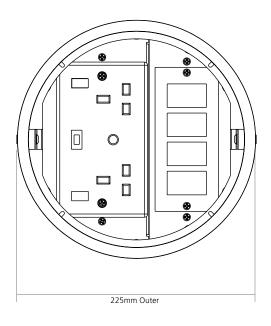

# **Data Cable Hive (210mm Cut Out)**

The 21 Series Data Cable Hive is suitable for raised floor applications. The 21 Series Data Cable Hives are designed for use in commercial environments and provide an efficient fast-fit on site installation.

## **Features include:**

- Screw operated fixing clamps.
- Grey RAL7031 lid and trim V0 rated PC/ABS.
- Integral carpet gripper spikes pre-fitted to the trim.
- Self-closing lifting handle.
- Low profile surround.
- Can be pre-fitted with a Betatrak Tap-off unit.
- Recommended for installation in light traffic areas.

Note: All Standard Earth power plates are finished in textured matt grey paint (RAL7004).

| Code     | Description                                              |
|----------|----------------------------------------------------------|
| PPGC214G | 108mm Height Large Data Cable Hive with 4x RJ45 Cut Outs |