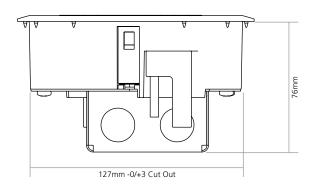

# **Cable Hive (127mm Cut Out)**

The 26 Series cable Hive is suitable for raised floor applications. The 26 Series cable Hive are designed for use in commercial environments and provide an efficient fast-fit on site installation and ease of access to power and data services that are contained within or pass through a raised floor.

## **Features include:**

- Push down, tool free fixing mechanism.
- Grey RAL7031 lid and trim V0 rated PC/ABS.
- Integral carpet gripper spikes pre-fitted to the trim.
- Split lid with soft foam inserts.
- Self-closing lifting handles.
- Low profile surround.
- Can accommodate multiple metal conduits (see table).
- Recommended for installation in light traffic areas.