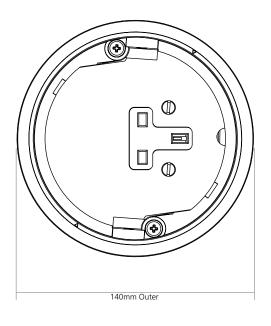

# **Cable Hive (127mm Cut Out)**

The 26 Series cable Hive is suitable for raised floor applications. The 26 Series cable Hive are designed for use in commercial environments and provide an efficient fast-fit on site installation and ease of access to power and data services that are contained within or pass through a raised floor.

## **Features include:**

- Push down, tool free fixing mechanism.
- Grey RAL7031 lid and trim V0 rated PC/ABS.
- Integral carpet gripper spikes pre-fitted to the trim.
- Split lid with soft foam inserts.
- Self-closing lifting handles.
- Low profile surround.
- Can accommodate multiple metal conduits (see table).
- Recommended for installation in light traffic areas.