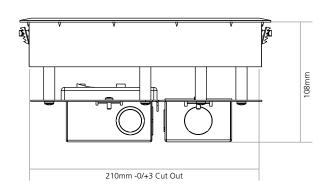

# **Power and Data Cable Hive (210mm Cut Out)**

The 21 Series Power and Data Cable Hive is suitable for raised floor applications. The 21 Series Power and Data Cable Hives are designed for use in commercial environments and provide an efficient fast-fit on site installation.

## Features include:

- Screw operated fixing clamps.
- Grey RAL7031 lid and trim V0 rated PC/ABS.
- Integral carpet gripper spikes pre-fitted to the trim.
- Self-closing lifting handle.
- Low profile surround.
- Can be pre-fitted with a Betatrak Tap-off unit.
- Recommended for installation in light traffic areas.

Note: All Standard Earth power plates are finished in textured matt grey paint (RAL7004).

| Code     | Description                         |
|----------|-------------------------------------|
| PPGC215G | 108mm Height Large Power/Data Cable |

108mm Height Large Power/Data Cable Hive with Twin 13A Switched Socket and 4x RJ45 Cut Outs