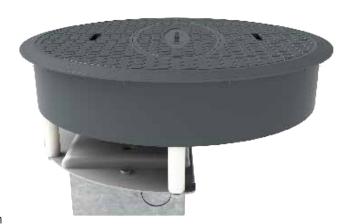

# **Power Hive (210mm Cut Out)**

The 21 Series power Hive is suitable for raised floor applications. The 21 Series power Hives are designed for use in commercial environments and provide an efficient fast-fit on site installation.

## **Features include:**

- Push down, tool free fixing mechanism.
- Grey RAL7031 lid and trim V0 rated PC/ABS.
- Integral carpet gripper spikes pre-fitted to the trim.
- Split lid with soft foam inserts.
- Self-closing lifting handles.
- Low profile surround.
- Can be pre-fitted with a Betatrak Tap-off unit.
- Recommended for installation in light traffic areas.

Note: All Standard Earth power plates are finished in textured matt grey paint (RAL7004).

| Code     | Description                                                       |
|----------|-------------------------------------------------------------------|
| PPGC212G | 108mm Height Large Power Cable Hive with Twin 13A Switched Socket |